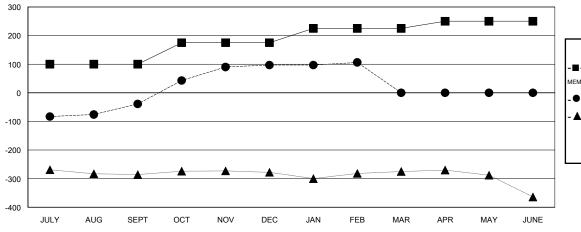

## GOALS AND ACTUAL MEMBERS CUMULATIVE

| <b>-</b> | CURRENT YEAR GOALS FOR NEW |
|----------|----------------------------|
| LEVAD    | EDC                        |

- CURRENT YEAR ACTUAL MEMBERS

- ▲ - LAST YEAR ACTUAL MEMBERS

## LOCATION INDIA

GMT CA 6

| Clubs                                  |                  |           |                  |                  | Members                                |                    |                                     |                    |                  |
|----------------------------------------|------------------|-----------|------------------|------------------|----------------------------------------|--------------------|-------------------------------------|--------------------|------------------|
| RESULTS FOR 2014-2015                  |                  |           |                  |                  | RESULTS FOR 2014-2015                  |                    |                                     |                    |                  |
| QUARTER                                | NEW CLUB<br>GOAL | NEW CLUBS | DROPPED<br>CLUBS | NET<br>GAIN/LOSS | QUARTER                                | NEW MEMBER<br>GOAL | CHARTER AND<br>NEW MEMBERS<br>ADDED | DROPPED<br>MEMBERS | NET<br>GAIN/LOSS |
| JULY/AUG/SEPT                          | 2                | 0         | 1                | -1<br>2          | JULY/AUG/SEPT                          | 100<br>75          | 73<br>162                           | 112<br>26          | -39<br>136       |
| OCT/NOV/DEC  JAN/FEB/MAR  APR/MAY/JUNE | 1 0              | 0         | 0                | 0                | OCT/NOV/DEC  JAN/FEB/MAR  APR/MAY/JUNE | 50<br>25           | 29<br>0                             | 20<br>0            | 9                |