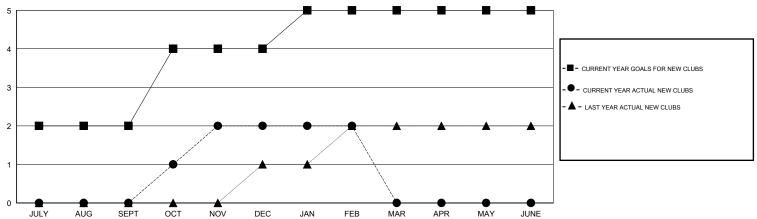

## GOALS AND ACTUAL NEW CLUBS CUMULATIVE

## LOCATION INDIA

GMT CA 6

| Clubs                                  |                  |           |                  |                  | Members                                |                    |                                     |                    |                  |
|----------------------------------------|------------------|-----------|------------------|------------------|----------------------------------------|--------------------|-------------------------------------|--------------------|------------------|
| RESULTS FOR 2014-2015                  |                  |           |                  |                  | RESULTS FOR 2014-2015                  |                    |                                     |                    |                  |
| QUARTER                                | NEW CLUB<br>GOAL | NEW CLUBS | DROPPED<br>CLUBS | NET<br>GAIN/LOSS | QUARTER                                | NEW MEMBER<br>GOAL | CHARTER AND<br>NEW MEMBERS<br>ADDED | DROPPED<br>MEMBERS | NET<br>GAIN/LOSS |
| JULY/AUG/SEPT                          | 2                | 0         | 1                | -1<br>2          | JULY/AUG/SEPT                          | 100<br>75          | 73<br>162                           | 112<br>26          | -39<br>136       |
| OCT/NOV/DEC  JAN/FEB/MAR  APR/MAY/JUNE | 1 0              | 0         | 0                | 0                | OCT/NOV/DEC  JAN/FEB/MAR  APR/MAY/JUNE | 50<br>25           | 29<br>0                             | 20<br>0            | 9                |